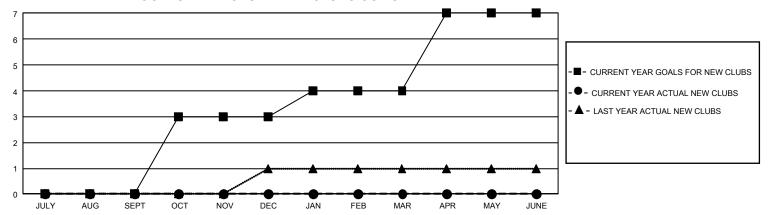

## GMT Constitutional Area 1, Group O

REPORT DOES NOT INCLUDE CLUBS IN UNDISTRICTED AREAS.

| Clubs                 |               |           |               | Members               |                         |                         |                                                    |
|-----------------------|---------------|-----------|---------------|-----------------------|-------------------------|-------------------------|----------------------------------------------------|
| RESULTS FOR 2022-2023 |               |           |               | RESULTS FOR 2022-2023 |                         |                         |                                                    |
| QUARTER               | NEW CLUB GOAL | NEW CLUBS | DROPPED CLUBS | QUARTER MEN           | MBER GROWTH NET<br>GOAL | MEMBER GROWTH<br>ACTUAL | DROPPED MEMBERS<br>ACTUAL (including<br>transfers) |
| JULY/AUG/SEPT         | 0             | 0         | 2             | JULY/AUG/SEPT         | 20                      | 93                      | 105                                                |
| OCT/NOV/DEC           | 9             | 0         | 1             | OCT/NOV/DEC           | 28                      | 99                      | 134                                                |
| JAN/FEB/MAR           | 3             | 0         | 3             | JAN/FEB/MAR           | 20                      | 93                      | 94                                                 |
| APR/MAY/JUNE          | 9             | 0         | 0             | APR/MAY/JUNE          | 38                      | 0                       | 0                                                  |

## GOALS AND ACTUAL NEW CLUBS CUMULATIVE