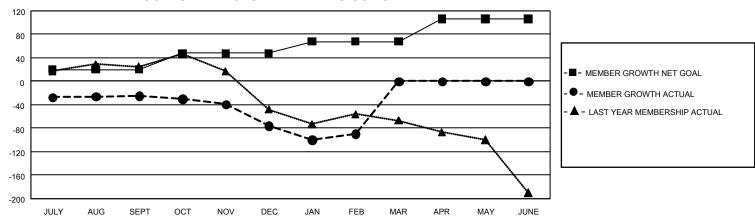

## GMT Constitutional Area 1, Group O

REPORT DOES NOT INCLUDE CLUBS IN UNDISTRICTED AREAS.

| Clubs                 |               |           |               | Members               |                         |                         |                                                    |
|-----------------------|---------------|-----------|---------------|-----------------------|-------------------------|-------------------------|----------------------------------------------------|
| RESULTS FOR 2022-2023 |               |           |               | RESULTS FOR 2022-2023 |                         |                         |                                                    |
| QUARTER               | NEW CLUB GOAL | NEW CLUBS | DROPPED CLUBS | QUARTER MEN           | MBER GROWTH NET<br>GOAL | MEMBER GROWTH<br>ACTUAL | DROPPED MEMBERS<br>ACTUAL (including<br>transfers) |
| JULY/AUG/SEPT         | 0             | 0         | 2             | JULY/AUG/SEPT         | 20                      | 93                      | 105                                                |
| OCT/NOV/DEC           | 9             | 0         | 1             | OCT/NOV/DEC           | 28                      | 99                      | 134                                                |
| JAN/FEB/MAR           | 3             | 0         | 3             | JAN/FEB/MAR           | 20                      | 93                      | 94                                                 |
| APR/MAY/JUNE          | 9             | 0         | 0             | APR/MAY/JUNE          | 38                      | 0                       | 0                                                  |

## GOALS AND ACTUAL MEMBERS CUMULATIVE

| DROPPED CLUBS: 6 |     | 82 CLUBS OF 148 ADDED 1 OR<br>MORE NEW MEMBERS | GENDER DISTRIBUTION                |                |  |
|------------------|-----|------------------------------------------------|------------------------------------|----------------|--|
|                  |     |                                                | MALE                               | 2,425 (62.32%) |  |
|                  |     |                                                | FEMALE                             | 1,465 (37.65%) |  |
| DROPPED MEMBERS  |     |                                                | NON BINARY                         | 0 (0.00%)      |  |
| DECEASED         | 50  |                                                | PREFER NOT TO ANSWER               | 1 (0.03%)      |  |
| CLUB CANCELLED   | 21  |                                                | TOTAL FAMILY UNIT MEMBERS 865      |                |  |
| OTHER            | 262 | CLICK HERE FOR                                 |                                    |                |  |
| TOTAL            | 333 | CUMULATIVE MEMBERSHIP DATA                     | FAMILY MEMBERS PAYING HALF DUES 44 |                |  |